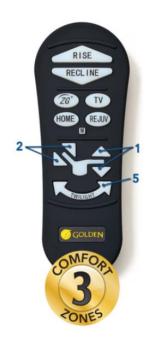

## Comfort Zones 1 and 2 work together for individualized positioning of the upper and lower body, along with Comfort Zone 5 to elevate your wellness comfort experience with our patented Twilight Technology.

The patented four-way motion of the seat helps provide relief to muscle and joint pain by placing your lower body in a supported ergonomic position.

Comfort Zone Video: <a href="https://youtu.be/fp50u6hXnEo">https://youtu.be/fp50u6hXnEo</a>

The independent movement of the backrest allows stress and strain to be released from your upper body by offering adjustable support for your back and shoulders.

The tilting motion of the patented Twilight
Technology provides a feeling of
weightlessness and offers even more
positioning options not available with other
recliners. Encourage circulation by relaxing
with your legs elevated or promote the
release of muscle tension and joint pain in a
comforting neutral position.