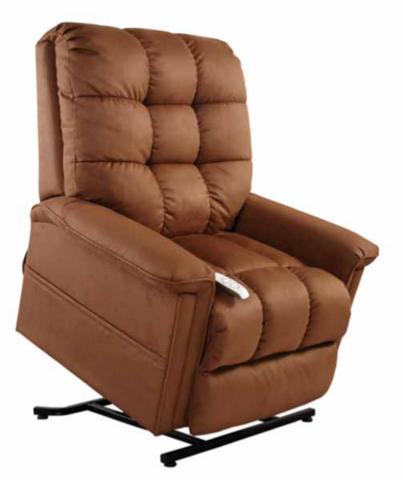

## Three Position Lift Chair

The AmeriGlide 525 3-Position Lift Chair features a biscuit style seat back and fully padded chaise for the best in lift chair comfort. It is also jam packed with other features like convenient storage pockets, a heavy duty lift mechanism, and a battery backup system.

In addition, the 525 allows access to the seat and back cushions so that you can adjust the amount of filling to create a customized comfort experience.

Warranty: One-year on parts and service; limited lifetime on steel lift frame

## AG-525 Features

- Three Position
- Furniture grade hardwood/plywood
- · Biscuit back and seat design
- Counter-balanced recliner mechanism
- Integrated Emergency Battery Backup
- Chaise Pad

| Weight capacity:      | 375 lbs. |
|-----------------------|----------|
| Outside arm width:    | 36"      |
| Seat-to-floor height: | 20.5"    |
| Seat depth:           | 21"      |
| Seat width:           | 22"      |
| Top of back to seat:  | 24.5"    |
|                       |          |