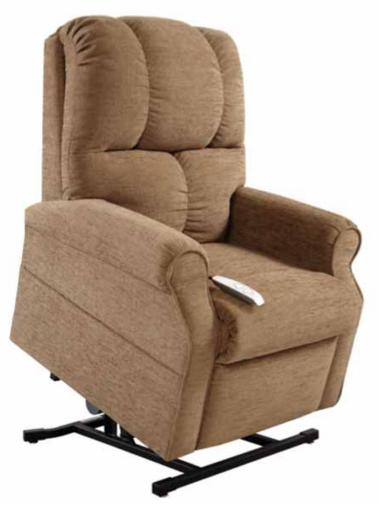

## AG-225

## Three Position Lift Chair

The AG-225 lift chair recliner features a fully padded chaise that will provide the perfect combination of comfort and support. Not only can you improve your safety and mobility by using the powerful lift mechanism to easily sit and stand, you can also enjoy the rejuvenating relaxation of a superior recliner.

This sturdy and durable model comes with a 375 lb. weight capacity, an unbeatable warranty, and a heavy duty lift mechanism that will withstand years of repetitive use.

Warranty: One-year on parts and service; limited lifetime on steel lift frame

## AG-225 Features

- Three position
- Furniture grade hardwood/plywood
- · Storage pockets both sides
- Counter-balanced recliner mechanism
- Integrated Emergency Battery Backup
- Chaise Pad

| Weight capacity:      | 375 lbs. |
|-----------------------|----------|
| Outside arm width:    | 32.5"    |
| Seat-to-floor height: | 19"      |
| Seat depth:           | 20"      |
| Seat width:           | 19"      |
| Top of back to seat:  | 25"      |