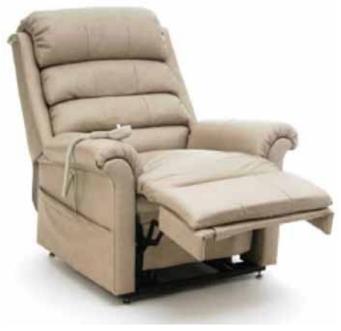

## **AG-Leather**

## 3-Position Reclining Lift Chair

Immerse yourself in complete comfort with this genuine leather lift chair with a super fill pillow back and fully padded ottoman. Every place you will be in contact with when sitting is covered in real leather, including the seating area, arms, and arm & head covers. Other surfaces are matched vinyl which keeps costs down and is easy to maintain. Not only is it comfy and stylish but very functional as well, gently lifting a person to a standing position.

## **Leather Features**

- Three Position
- Back Type Pillow (Soft)
- Heat & Massage Option Available
- · Real Leather
- 1 Year Warranty on Parts & In-home Labor

| Weight capacity:     | 375 lbs. |
|----------------------|----------|
| Overall Width:       | 36"      |
| Floor to Seat:       | 20"      |
| Seat Depth:          | 20"      |
| Seat Width:          | 20"      |
| Top of back to seat: | 26.5"    |