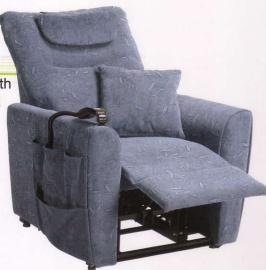

#### **Petite** CONT-1P

Petite Pillow Back with adjustable Head-rest and throw pillow

Seat Depth.....19" Seat Width.....19" Seat to Floor...17"