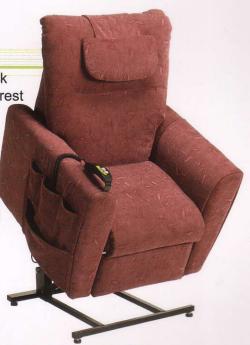

## **Petite Plus** CONT-2PP

Petite Plus Pillow Back with adjustable Head-rest and throw pillow

Seat Depth.....19" Seat Width.....21" Seat to Floor...17"