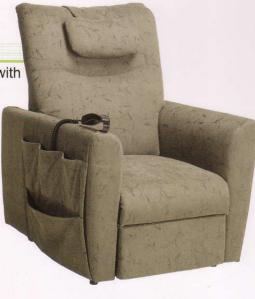

## Medium CONT-3

Medium Pillow Back with adjustable Head-rest and throw pillow

Seat Depth.....20" Seat Width.....21" Seat to Floor...18"

Platinum

Robin's Egg

Rose

Heather

Sahara